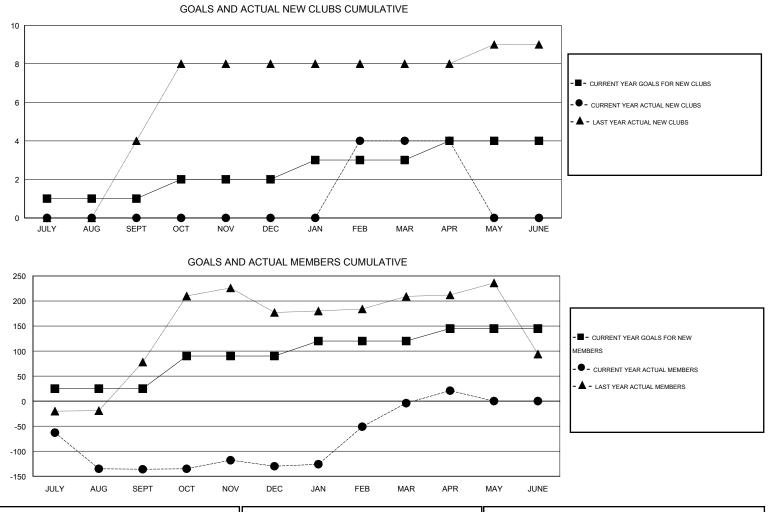

## GMT: DATUK NAGARATNAM

|          | PHILIPPINES |
|----------|-------------|
| LUCATION |             |

Clubs Members RESULTS FOR 2013-2014 RESULTS FOR 2013-2014 NEW CLUB ACTUAL NEW ACTUAL ACTUAL NET NEW MEMBER ACTUAL TOTAL ACTUAL ACTUAL NET QUARTER QUARTER GOAL CLUBS DROPPED GAIN/ GOAL MEMBERS DROPPED GAIN/ CLUBS LOSS MEMBERS LOSS ADDED 1 0 0 0 25 18 154 -136 JULY/AUG/SEPT JULY/AUG/SEPT 0 0 0 65 83 77 6 1 OCT/NOV/DEC OCT/NOV/DEC 4 0 30 172 46 126 1 4 JAN/FEB/MAR JAN/FEB/MAR 0 0 0 25 37 12 25 1 APR/MAY/JUNE APR/MAY/JUNE